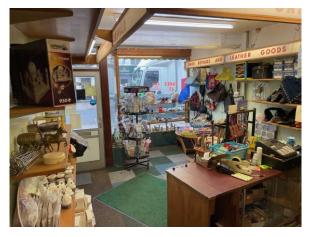

| ACCOMMODATION<br>SHOP | Good window display, door to:                                                                                                                                                                                                       |
|-----------------------|-------------------------------------------------------------------------------------------------------------------------------------------------------------------------------------------------------------------------------------|
| SALES AREA            | 11'3 x 18'3 retail space with strip lighting, door to:                                                                                                                                                                              |
| SECONDARY SALES       | 11'3 x 13'3 further sales or workshop space with tiled floor, strip lighting, window to rear, door to:                                                                                                                              |
| STORE ROOM            | 7'6 x 13'3 storage/packing room with sink unit, access to W.C. and rear access.                                                                                                                                                     |
|                       | 1 parking space to the rear.                                                                                                                                                                                                        |
|                       | (not suitable for food/takeaway)                                                                                                                                                                                                    |
| TERMS                 | This property is available, to let, on a new Full Repairing and<br>Insuring lease, length to be agreed<br>Insurance charge for the year 01 04 2024 to 01 04 2025 is £424.77<br>Service charge on floor area basis, to be confirmed. |
| RENTAL                | $\pounds$ 12,500 p.a. plus VAT with rental payments made quarterly in advance with one quarters rental deposit.                                                                                                                     |
| RATEABLE VALUE        | The rateable value is $\pounds 6,900$ but interested parties' are advised to make their own enquiries with the local authority.                                                                                                     |
| LEGAL COSTS           | All parties' legal expenses to be paid by the ingoing tenant(s).                                                                                                                                                                    |
| VIEWING               | Strictly by appointment only through:<br>WITHERS THOMAS<br>CHEQUERS HOUSE<br>WATTON ROAD<br>WARE<br>HERTS, SG12 0AA<br>TEL: (01920) 469211                                                                                          |