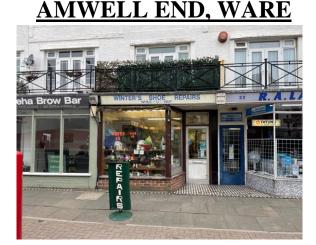

## LOCATION

Although not in the High Street, this property occupies a very busy secondary trading position within the market town of Ware, Amwell End being virtually unique having on street car parking, large public car parks nearby in Broadmeads and providing the southern entrance to the town for all of the residential areas to the south. It is also on the main route to the Ware town station which is a main commuter route serving London Liverpool Street in 45 minutes (150 yards from the station), and also has the benefit of a high footfall due to the location of Hertford Regional College and Presdales School immediately to the south. Close by in Amwell End are a range of other local convenience traders.