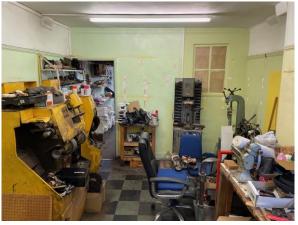

| ACCOMMODATION<br>SHOP | Good window display, door to:                                                                                                                                                                                                       |
|-----------------------|-------------------------------------------------------------------------------------------------------------------------------------------------------------------------------------------------------------------------------------|
| SALES AREA            | 11'3 x 18'3 retail space with strip lighting, door to:                                                                                                                                                                              |
| SECONDARY SALES       | 11'3 x 13'3 further sales or workshop space with tiled floor, strip lighting, window to rear, door to:                                                                                                                              |
| STORE ROOM            | 7'6 x 13'3 storage/packing room with sink unit, access to W.C. and rear access.                                                                                                                                                     |
|                       | 1 parking space to the rear.                                                                                                                                                                                                        |
|                       | (not suitable for food/takeaway)                                                                                                                                                                                                    |
| TERMS                 | This property is available, to let, on a new Full Repairing and<br>Insuring lease, length to be agreed<br>Insurance charge for the year 01 04 2024 to 01 04 2025 is £424.77<br>Service charge on floor area basis, to be confirmed. |
| RENTAL                | $\pounds$ 12,500 p.a. plus VAT with rental payments made quarterly in advance with one quarters rental deposit.                                                                                                                     |
| RATEABLE VALUE        | The rateable value is $\pounds 6,900$ but interested parties' are advised to make their own enquiries with the local authority.                                                                                                     |
| LEGAL COSTS           | All parties' legal expenses to be paid by the ingoing tenant(s).                                                                                                                                                                    |
| VIEWING               | Strictly by appointment only through:<br>WITHERS THOMAS<br>CHEQUERS HOUSE<br>WATTON ROAD<br>WARE<br>HERTS, SG12 0AA<br>TEL: (01920) 469211                                                                                          |